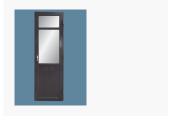

## Patio Doors Outwards Opening

NLUD783, Outward Opening Patio Door Triple Glazing

Frame thickness: 78 mm

Sound reduction: 33 - 37 dB

U-value: 1,2 - 1,4 W/m<sup>2</sup>K