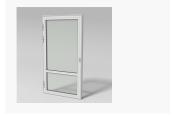

## Patio Doors Outwards Opening

NLUD783, Outward Opening Patio Door Triple Glazing

Frame thickness: 78 mm

Sound reduction: 33 - 37 dB

U-value: 1,2 - 1,4 W/m<sup>2</sup>K